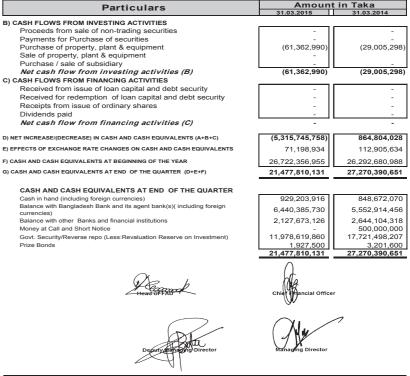

## **Standard Bank Limited**

setting a new standard in banking

## First Quarter Financial **Statements 2015 (Un-audited)**

Head Office: Metropolitan Chamber Building (3rd Floor), 122-124, Motijheel C/A, Dhaka-1000, Tell: 9578385, 9577913, 9558375, 9552981, Website: www.standardbankbd.com, E-mail: headoffice@standardbankbd.com